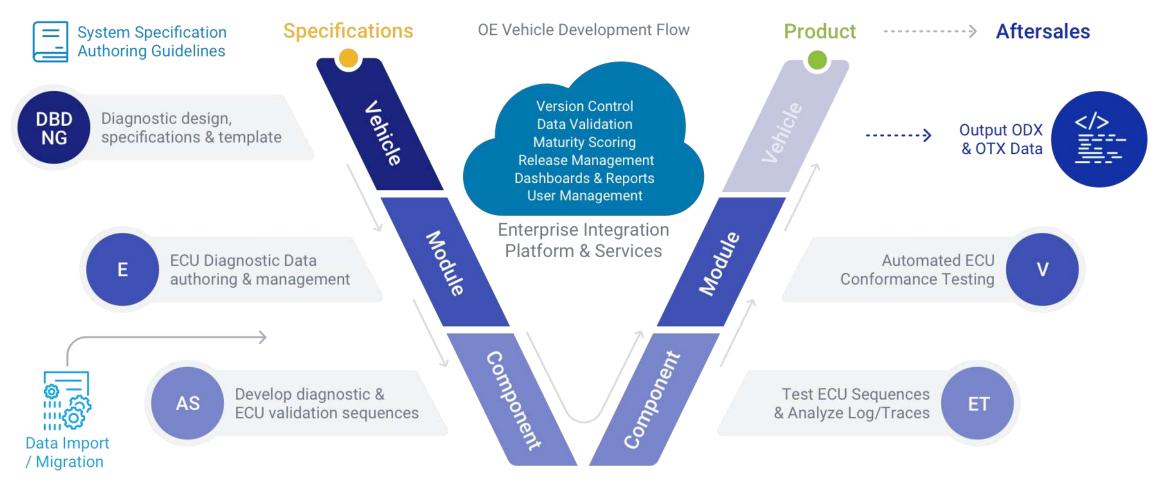

# K-DCP Engineering Toolchain

Enables >30 % reduction in authoring efforts, with improved and consistent data quality