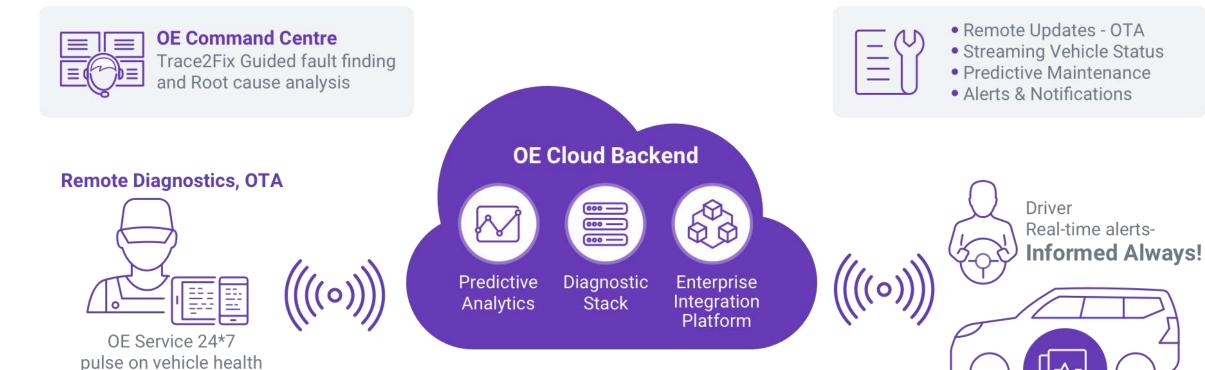

## K-DCP Connected Diagnostics Solution

Embedded, Onboard diagnostics & health check

Optimizes vehicle condition monitoring and management for enriched customer experiences

**Connected Always!** 