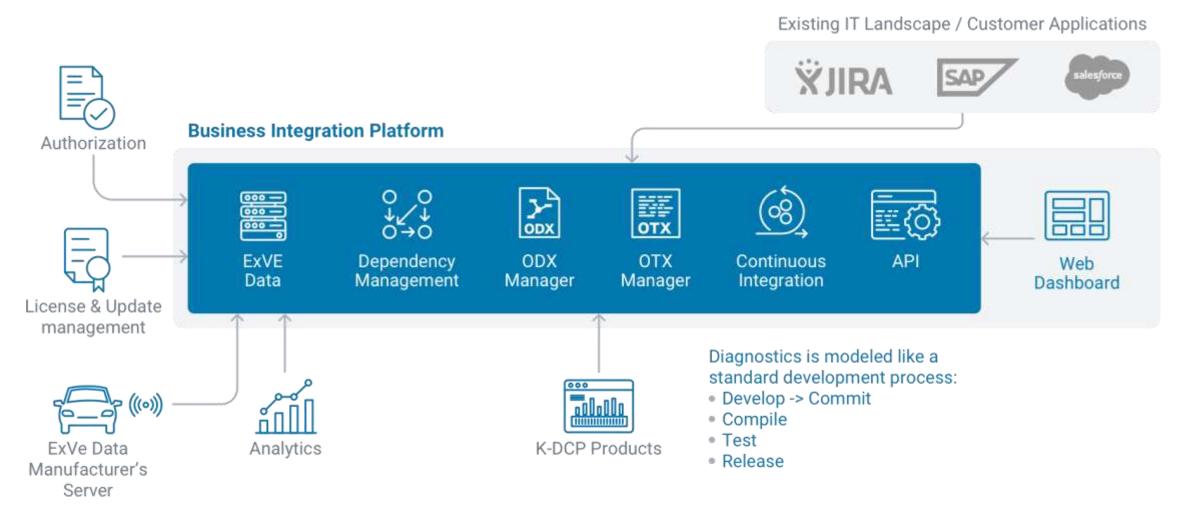

## **K-DCP** Business Integration

Single point integration to diagnostic systems via an enterprise integration API