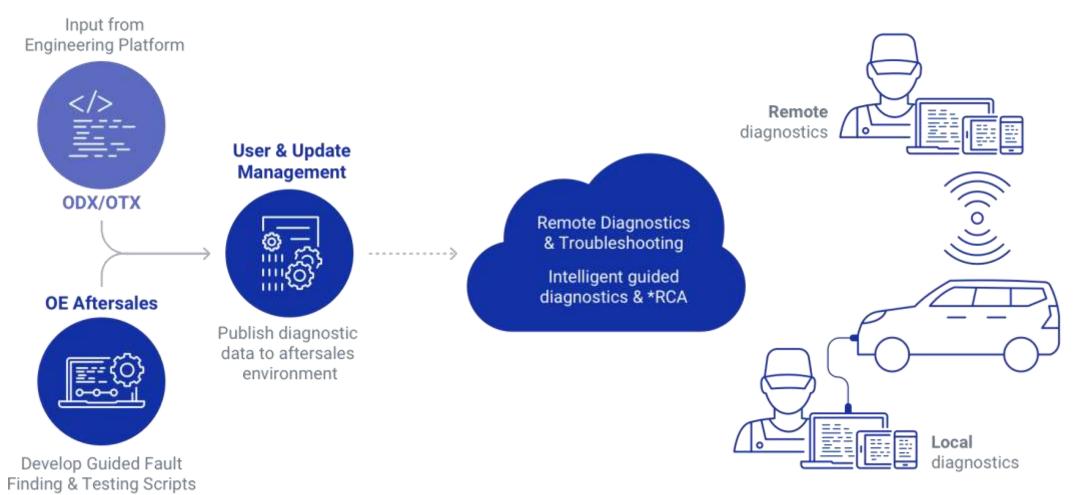

### K-DCP Aftersales Suite

Drives 30% faster diagnostics, whilst improving service technician productivity by up to 40%

\*Root Cause Analysis

## K-DCP Connected Diagnostics Solution

Embedded, Onboard diagnostics & health check

Optimizes vehicle condition monitoring and management for enriched customer experiences

**Connected Always!** 