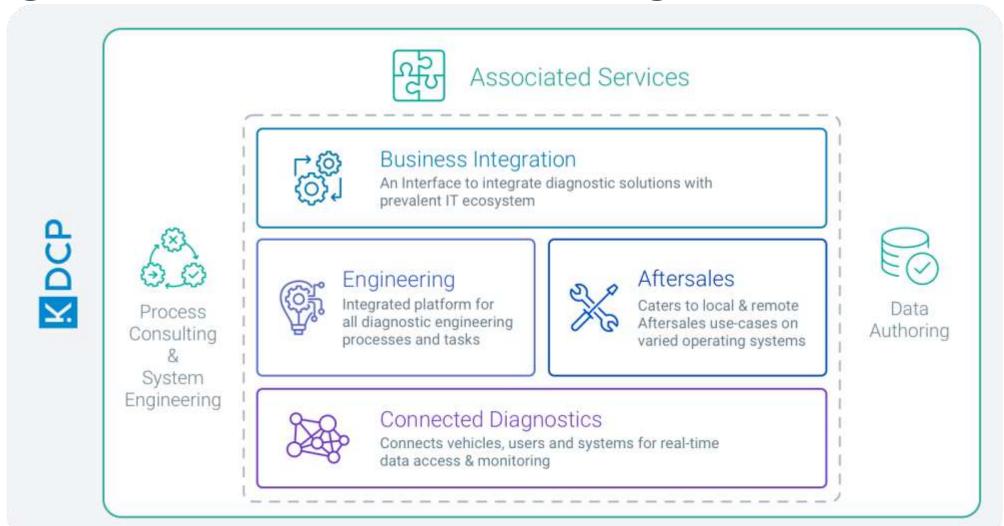

# Diagnostic Practice | Core Offerings

#### **K-DCP** Associated Services

Diagnostic Process Consulting

- Pulse-checks diagnostic processes against industry best-practice
- Helps define standards driven& future-proofed processes
- Optimizes processes by identifying automation opportunities

## **K-DCP** Business Integration

Single point integration to diagnostic systems via an enterprise integration API

# K-DCP Engineering Toolchain

Enables >30 % reduction in authoring efforts, with improved and consistent data quality

### K-DCP Aftersales Suite

Drives 30% faster diagnostics, whilst improving service technician productivity by up to 40%

\*Root Cause Analysis

## K-DCP Connected Diagnostics Solution

Embedded, Onboard diagnostics & health check

Optimizes vehicle condition monitoring and management for enriched customer experiences

**Connected Always!** 